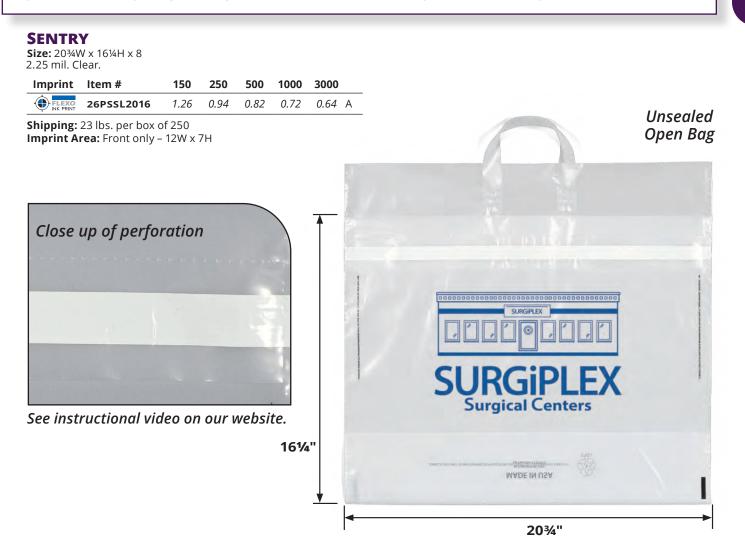

## Sentry Sealable Soft Loop Handle Bag

This clear, non-absorbent plastic bag offers a tamper-resistant, peel-and-stick closure to prevent cross-contamination and to secure contents. The Sentry features a soft-loop handle and a perforated tear opening. The bag is made with no less than 20% post-consumer recycled content.

## Tamper-resistant, peel-and-stick closure